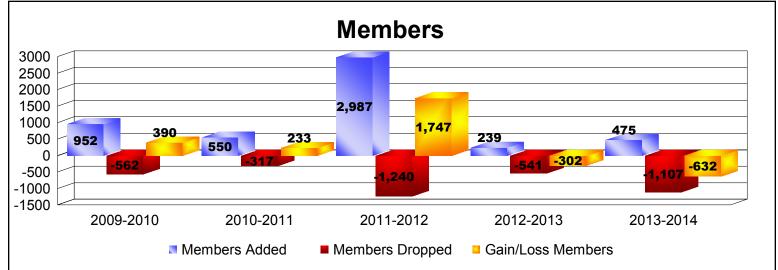

District 315A2 As of June 2014 Cumulative

| Year      | New<br>Clubs | Dropped<br>Clubs | Gain/<br>Loss<br>Clubs | New<br>Members | Charter<br>Members | Reinstate<br>Members | Transfer<br>Members | Total<br>Member<br>Added | Total<br>Members<br>Dropped | Gain/<br>Loss<br>Members |
|-----------|--------------|------------------|------------------------|----------------|--------------------|----------------------|---------------------|--------------------------|-----------------------------|--------------------------|
| 2009-2010 | 10           | -6               | 4                      | 374            | 284                | 225                  | 69                  | 952                      | -562                        | 390                      |
| 2010-2011 | 5            | 0                | 5                      | 255            | 139                | 105                  | 51                  | 550                      | -317                        | 233                      |
| 2011-2012 | 22           | -13              | 9                      | 1454           | 462                | 195                  | 876                 | 2987                     | -1240                       | 1747                     |
| 2012-2013 | 4            | -3               | 1                      | 120            | 102                | 10                   | 7                   | 239                      | -541                        | -302                     |
| 2013-2014 | 7            | -16              | -9                     | 233            | 182                | 56                   | 4                   | 475                      | -1107                       | -632                     |
| Average   | 10           | -8               | 2                      | 487            | 234                | 118                  | 201                 | 1041                     | -753                        | 287                      |