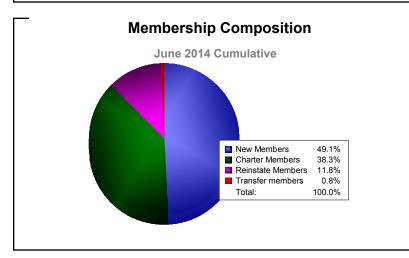

| -1240                       | 1747                     |
| 2012-2013 | 4            | -3               | 1                      | 120            | 102                | 10                   | 7                   | 239                      | -541                        | -302                     |
| 2013-2014 | 7            | -16              | -9                     | 233            | 182                | 56                   | 4                   | 475                      | -1107                       | -632                     |
| Average   | 10           | -8               | 2                      | 487            | 234                | 118                  | 201                 | 1041                     | -753                        | 287                      |









MBR0065 Page 1 of 1 9/2/2014 12:30:19PM