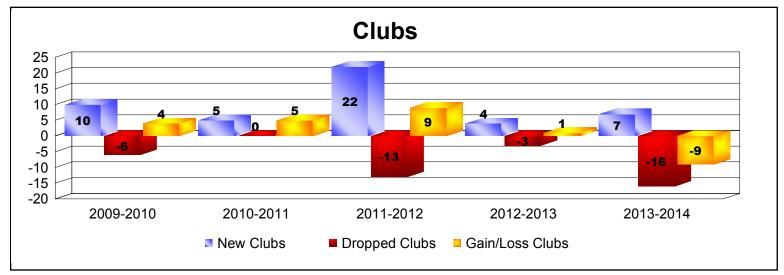

District 315A2 As of June 2014 Cumulative

| Year      | New<br>Clubs | Dropped<br>Clubs | Gain/<br>Loss<br>Clubs | New<br>Members | Charter<br>Members | Reinstate<br>Members | Transfer<br>Members | Total<br>Member<br>Added | Total<br>Members<br>Dropped | Gain/<br>Loss<br>Members |
|-----------|--------------|------------------|------------------------|----------------|--------------------|----------------------|---------------------|--------------------------|-----------------------------|--------------------------|
| 2009-2010 | 10           | -6               | 4                      | 374            | 284                | 225                  | 69                  | 952                      | -562                        | 390                      |
| 2010-2011 | 5            | 0                | 5                      | 255            | 139                | 105                  | 51                  | 550                      | -317                        | 233                      |
| 2011-2012 | 22           | -13              | 9                      | 1454           | 462                | 195                  | 876                 | 2987                     | -1240                       | 1747                     |
| 2012-2013 | 4            | -3               | 1                      | 120            | 102                | 10                   | 7                   | 239                      | -541                        | -302                     |
| 2013-2014 | 7            | -16              | -9                     | 233            | 182                | 56                   | 4                   | 475                      | -1107                       | -632                     |
| Average   | 10           | -8               | 2                      | 487            | 234                | 118                  | 201                 | 1041                     | -753                        | 287                      |